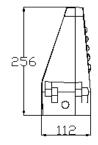

# 3 Dimension for the product

## 4 Main technical parameters

| Item NO.                       | CCT         | RA  | Lumens  | Input Voltage | Lamp<br>power | Product<br>size   | Packaging size    | N.W   |
|--------------------------------|-------------|-----|---------|---------------|---------------|-------------------|-------------------|-------|
| UG-WL112-W100                  | 5000K~5650K | ≥70 | 9500 LM | AC90V-295V    | 100±5W        | 362*112*256<br>mm | 415*185*330<br>mm | 4.9KG |
| IP65                           |             |     |         |               |               |                   |                   |       |
| Samsung LEDs                   |             |     |         |               |               |                   |                   |       |
| PF>0.9                         |             |     |         |               |               |                   |                   |       |
| 4000K 5000K 6000K CCT optional |             |     |         |               |               |                   |                   |       |
| LED driver: UG Driver          |             |     |         |               |               |                   |                   |       |
| Storage Temp: -40 ~ 50°C       |             |     |         |               |               |                   |                   |       |