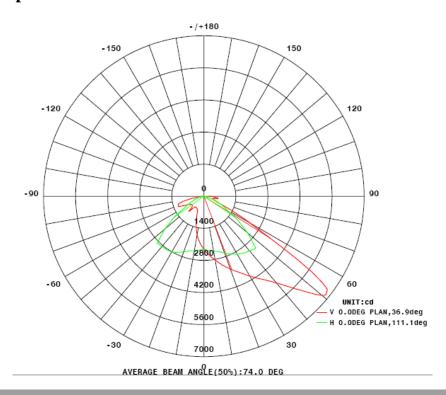

|                   |                   |       |
| Samsung LEDs                   |             |     |         |               |               |                   |                   |       |
| PF>0.9                         |             |     |         |               |               |                   |                   |       |
| 4000K 5000K 6000K CCT optional |             |     |         |               |               |                   |                   |       |
| LED driver: UG Driver          |             |     |         |               |               |                   |                   |       |
| Storage Temp: -40 ~ 50°C       |             |     |         |               |               |                   |                   |       |



## 5 Luminous Spot



#### **6 Instruction for Installation**



Using screws to install the power supply box onto the solid wall



Open the wire-connecting box, connect the input wire of the LED driver with the AC input wire then close the box



Thrust the heat sinker body into the two holes



Close the body using screws and tighten them



#### 7 Attentions for installation

- Cut off the power and make sure the wall can burden the weight of the lamp before install the lamp.
- Make sure the lamp correctly installed, in case of the lamp's dropping down.
- Do not use the lamp in the area with aggressive gas.
- Do not cover the lamp with anything which is harm for heat dissipation.
- Be careful and connect the ground line well.
- Warranty 3 years.
- Products faults caused by separating, remodeling or incorr