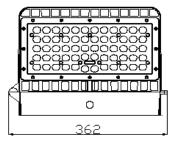

# 3 Dimension for the product

## 4 Main technical parameters

| Item NO.                       | CCT         | RA  | Lumens  | Input Voltage | Lamp<br>power | Product<br>size   | Packaging size    | N.W   |
|--------------------------------|-------------|-----|---------|---------------|---------------|-------------------|-------------------|-------|
| UG-WL112-W100                  | 5000K~5650K | ≥70 | 9500 LM | AC90V-295V    | 100±5W        | 362*112*256<br>mm | 415*185*330<br>mm | 4.9KG |
| IP65                           |             |     |         |               |               |                   |                   |       |
| Samsung LEDs                   |             |     |         |               |               |                   |                   |       |
| PF>0.9                         |             |     |         |               |               |                   |                   |       |
| 4000K 5000K 6000K CCT optional |             |     |         |               |               |                   |                   |       |
| LED driver: UG Driver          |             |     |         |               |               |                   |                   |       |
| Storage Temp: -40 ~ 50°C       |             |     |         |               |               |                   |                   |       |