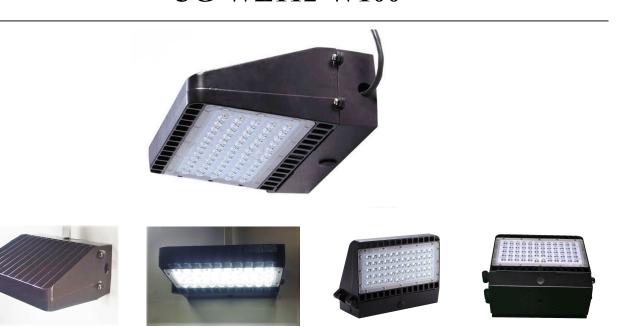

# LED Wall light/ LED Wall pack UG-WL112-W100

#### 2. Features

- Including series of patents, Unique funnel heat sinker, making the lamp better for heat dissipation. Fresnel teeth lighting design for the PC cover, which is suitable for wall light distribution.
- The LED driver and LED light source are separated, which is convenient for install and assemble.
- 3 LED driver is movable easily, which helps to replace LED driver.
- 4 Beauty for the appearance, using high bright Samsung LEDs.
- 5 Meanwell Driver are applied.
- 6 IP65.