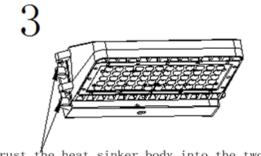

#### **6 Instruction for Installation**

Using screws to install the power supply box onto the solid wall

Open the wire-connecting box, connect the input wire of the LED driver with the AC input wire then close the box

Thrust the heat sinker body into the two holes

Close the body using screws and tighten them