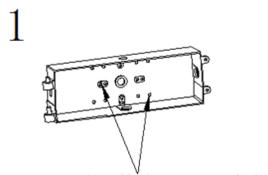

#### **6 Instruction for Installation**

Using screws to install the power supply box onto the solid wall

Open the wire-connecting box, connect the input wire of the LED driver with the AC input wire then close the box