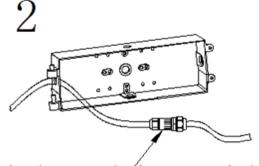

#### **6 Instruction for Installation**

Using screws to install the power supply box onto the solid wall

Open the wire-connecting box, connect the input wire of the LED driver with the AC input wire then close the box