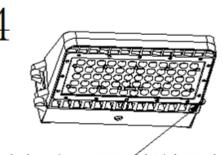

#### **6 Instruction for Installation**

Using screws to install the power supply box onto the solid wall

Open the wire-connecting box, connect the input wire of the LED driver with the AC input wire then close the box

Thrust the heat sinker body into the two holes

Close the body using screws and tighten them