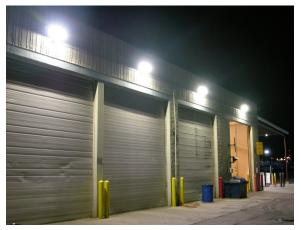

ews to install the power supply box onto the solid wall



Open the wire-connecting box, connect the input wire of the LED driver with the AC input wire then close the box



Thrust the heat sinker body into the two holes



Close the body using screws and tighten them



#### 7 Attentions for installation

- Cut off the power and make sure the wall can burden the weight of the lamp before install the lamp.
- Make sure the lamp correctly installed, in case of the lamp's dropping down.
- Do not use the lamp in the area with aggressive gas.
- Do not cover the lamp with anything which is harm for heat dissipation.
- Be careful and connect the ground line well.
- Warranty 3 years.
- Products faults caused by separating, remodeling or incorrectly construction are not in the warranty area.









www.ledempire.lv sales@ledempire.lv